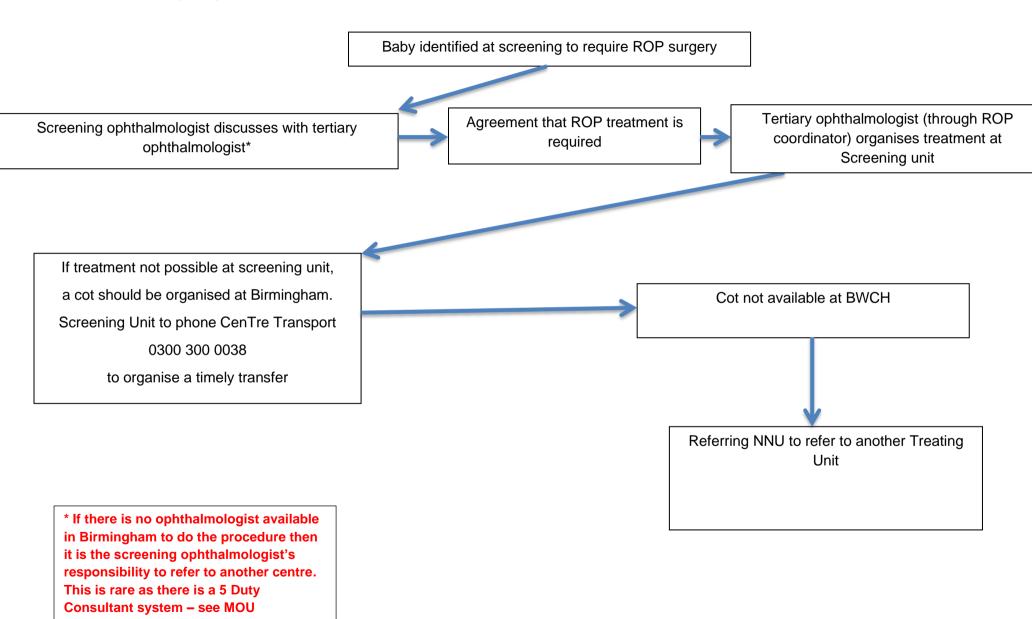

#### **Referral Process**

- Surgical treatment for ROP is a time critical procedure and therefore referrals and arrangements for a suitable bed need to be held urgently to ensure surgery can be delivered within the required time window.
- It is important that the screening ophthalmologist and local paediatrician from the referring unit are both involved.
- The referral process needs to include an ophthalmology consultant-to-consultant referral
  in the first instance and prior to the agreement for treatment. An urgent letter will not be
  accepted in place of a phone call.
- Subsequent to agreement, involvement of local paediatricians will be required to arrange the logistics of the transfer to a suitable centre.

#### All units should consider:

- The need for referral to both ophthalmology and neonatal services,
- Bed availability
- Transport capacity

The ultimate responsibility for organising a bed for ROP laser rests with the screening ophthalmologist if there are difficulties with locating a cot; this will need escalating at Trust level.